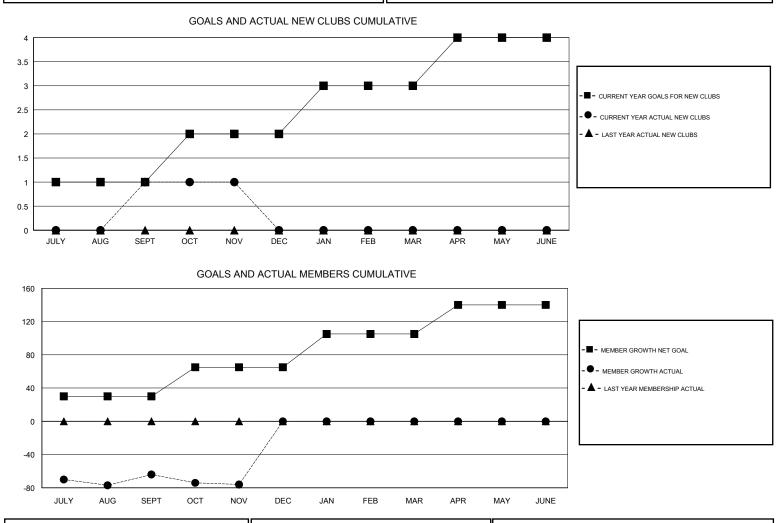

## GMT: JAYESH THAKKAR

| GMT: JAYESH THAKKAR |               |             | LOCATION INDIA |                       |                           | GMT CA                  |                                                    |  |
|---------------------|---------------|-------------|----------------|-----------------------|---------------------------|-------------------------|----------------------------------------------------|--|
| Clubs               |               |             |                | Members               |                           |                         |                                                    |  |
|                     | RESULTS FOR   | R 2017-2018 |                | RESULTS FOR 2017-2018 |                           |                         |                                                    |  |
| QUARTER             | NEW CLUB GOAL | NEW CLUBS   | DROPPED CLUBS  | QUARTER               | MEMBER GROWTH NET<br>GOAL | MEMBER GROWTH<br>ACTUAL | DROPPED<br>MEMBERS ACTUAL<br>(including transfers) |  |
| JULY/AUG/SEPT       | 1             | 1           | 0              | JULY/AUG/SEPT         | 30                        | 46                      | 107                                                |  |
| OCT/NOV/DEC         | 1             | 0           | 0              | OCT/NOV/DEC           | 35                        | 11                      | 23                                                 |  |
| JAN/FEB/MAR         | 1             | 0           | 0              | JAN/FEB/MAR           | 40                        | 0                       | 0                                                  |  |
| APR/MAY/JUNE        | 1             | 0           | 0              | APR/MAY/JUNE          | 35                        | 0                       | 0                                                  |  |